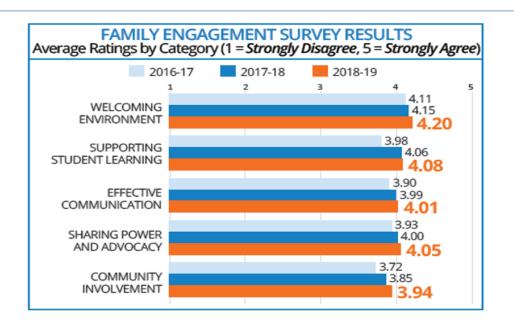

### **Nelcoming Environment**

our survey items addressed whether families felt their children's school was welcoming and whether school staff worked to build positive relationships with families.

### Effective Communication

Five survey items addressed whether families felt like school staff communicated effectively, regularly sharing information about their children's learning.

### Supporting Student Learning School staff (prin. staffs are Four survey items addressed whether families felt like school staff collaborated with them to support their children's educational success. School staff seek Sharing Power and Advocacy Lam informed of Four survey items addressed whether families felt like partners in the education of their children. feet my stated in as Community Involvement School staff communi School shelf val. language using words Three survey items addressed whether families felt that their children's school involved the community to support students' learning and meet families' needs. progress labores Teachers requirely left Community Involvement (1 = Strongly Disagree, 5 = Strongly Agres) School staff exclusing School staff regu progress with easy-t During conf. School staff consider valuable orticinate. The school partners with businesses and community unjustications in next that promote waterto tearning collectors appointmitters. Note: I should the school add.