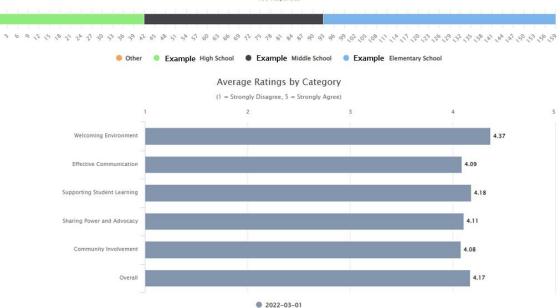

### Participation by School - 2022-03-01

159 responses

### **Nelcoming Environment**

our survey items addressed whether families felt their children's school was welcoming and whether school staff worked to build positive relationships with families.

### Effective Communication

Five survey items addressed whether families felt like school staff communicated effectively, regularly sharing information about their children's learning.

### Supporting Student Learning School staff (prin. staffs are Four survey items addressed whether families felt like school staff collaborated with them to support their children's educational success. School staff seek Sharing Power and Advocacy Lam informed of Four survey items addressed whether families felt like partners in the education of their children. feet my stated in as Community Involvement School staff communi School shelf val. language using words Three survey items addressed whether families felt that their children's school involved the community to support students' learning and meet families' needs. progress labores Teachers requirely left Community Involvement (1 = Strongly Disagree, 5 = Strongly Agres) School staff exclusing School staff regu progress with easy-t During conf. School staff consider valuable orticinate. The school partners with businesses and community unjustications in next that promote waterto tearning collectors appointmitters. Note: I should the school add.