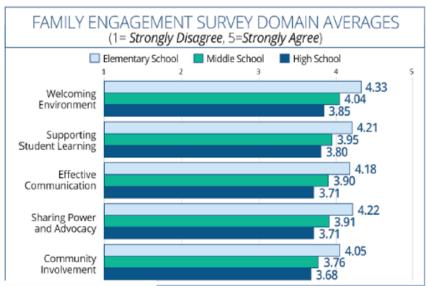

### **Nelcoming Environment**

our survey items addressed whether families felt their children's school was welcoming and whether school staff worked to build positive relationships with families.

### Effective Communication

Five survey items addressed whether families felt like school staff communicated effectively, regularly sharing information about their children's learning.

### Supporting Student Learning School staff (prin. staffs are Four survey items addressed whether families felt like school staff collaborated with them to support their children's educational success. School staff seek Sharing Power and Advocacy Lam informed of Four survey items addressed whether families felt like partners in the education of their children. feet my stated in as Community Involvement School staff communi School shelf val. language using words Three survey items addressed whether families felt that their children's school involved the community to support students' learning and meet families' needs. progress labores Teachers requirely left Community Involvement (1 = Strongly Disagree, 5 = Strongly Agres) School staff exclusing School staff regu progress with easy-t During conf. School staff consider valuable orticinate. The school partners with businesses and community unjustications in next that promote waterto tearning collectors appointmitters. Note: I should the school add.