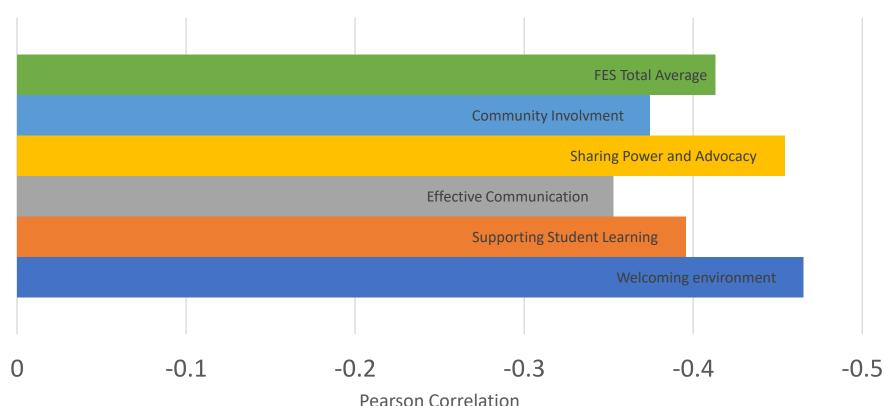

### **Nelcoming Environment**

our survey items addressed whether families felt their children's school was welcoming and whether school staff worked to build positive relationships with families.

### Effective Communication

Five survey items addressed whether families felt like school staff communicated effectively, regularly sharing information about their children's learning.

### Supporting Student Learning School staff (prin. staffs are Four survey items addressed whether families felt like school staff collaborated with them to support their children's educational success. School staff seek Sharing Power and Advocacy Lam informed of Four survey items addressed whether families felt like partners in the education of their children. feet my stated in as Community Involvement School staff communi School shelf val. language using words Three survey items addressed whether families felt that their children's school involved the community to support students' learning and meet families' needs. progress labores Teachers requirely left Community Involvement (1 = Strongly Disagree, 5 = Strongly Agres) School staff exclusing School staff regu progress with easy-t During conf. School staff consider valuable orticinate. The school partners with businesses and community unjustications in next that promote waterto tearning collectors appointmitters. Note: I should the school add.