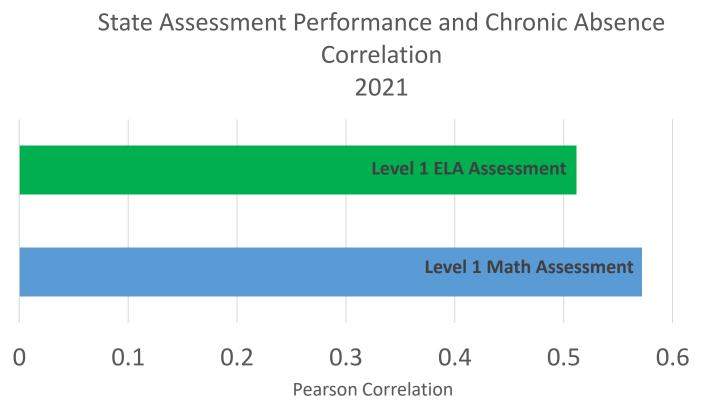

, D. (2021). Chronic absenteeism is a huge school problem. Can data help?. Governing. <a href="https://chronicabsenteeism.htm">Chronic Absenteeism Is a Huge School Problem. Can Data Help? (governing.com)</a>
U.S. Department of Education. (updated 2019). Chronic absenteeism in the nation's schools. United States Department of Education. <a href="https://www2.ed.gov/datastory/chronicabsenteeism.htm">https://www2.ed.gov/datastory/chronicabsenteeism.htm</a>



## FES Engagement and Attendance

FES Domain and Chronic Absence Correlation

As family engagement increases (average FES rating), chronic absenteeism decreases.







## Unexpected #2







## Attendance and State Assessment Performance

As Chronic Absenteeism decreases within a school, the performance on state assessment increases.



Strong significant correlation (ELA=.512, Math=.572)

Analysis conducted with 2021 State Assessment data and 2021 Chronic Absenteeism data from KSDE (1,377 schools)





## Unexpected #3







"The subgroup data helps us make sure that all families feel communicated with, accepted, and loved on—that's always the goal."





## Unexpected #4







### KESA Component Baseline Analysis Average Ratings (1=Strongly Disagree, 5=Strongly Agree)

Leadership and Culture: We have a plan to engage all stakeholders in gathering input and providing feedback (families, students, staff, business, other community members).

Data-Based Decision Making: Our data is openly shared, and implications are discussed at multiple levels within the school, with families, and the community.

Foundational Structur