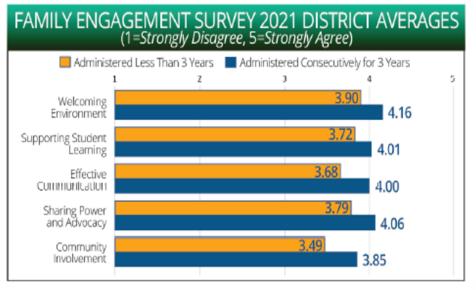

### **Nelcoming Environment**

our survey items addressed whether families felt their children's school was welcoming and whether school staff worked to build positive relationships with families.

### Effective Communication

Five survey items addressed whether families felt like school staff communicated effectively, regularly sharing information about their children's learning.

### Supporting Student Learning School staff (prin. staffs are Four survey items addressed whether families felt like school staff collaborated with them to support their children's educational success. School staff seek Sharing Power and Advocacy Lam informed of Four survey items addressed whether families felt like partners in the education of their children. feet my stated in as Community Involvement School staff communi School shelf val. language using words Three survey items addressed whether families felt that their children's school involved the community to support students' learning and meet families' needs. progress labores Teachers requirely left Community Involvement (1 = Strongly Disagree, 5 = Strongly Agres) School staff exclusing School staff regu progress with easy-t During conf. School staff consider valuable orticinate. The school partners with businesses and community unjustications in next that promote waterto tearning collectors appointmitters. Note: I should the school add.