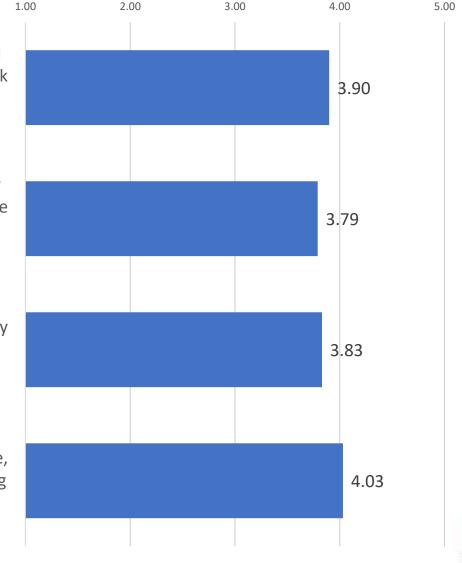

### Supporting Student Learning School staff (prin. staffs are Four survey items addressed whether families felt like school staff collaborated with them to support their children's educational success. School staff seek Sharing Power and Advocacy Lam informed of Four survey items addressed whether families felt like partners in the education of their children. feet my stated in as Community Involvement School staff communi School shelf val. language using words Three survey items addressed whether families felt that their children's school involved the community to support students' learning and meet families' needs. progress labores Teachers requirely left Community Involvement (1 = Strongly Disagree, 5 = Strongly Agres) School staff exclusing School staff regu progress with easy-t During conf. School staff consider valuable orticinate. The school partners with businesses and community unjustications in next that promote waterto tearning collectors appointmitters. Note: I should the school add.