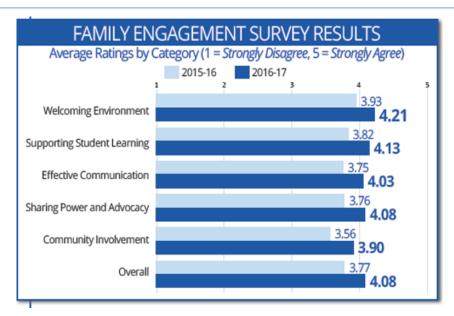

### **Nelcoming Environment**

our survey items addressed whether families felt their children's school was welcoming and whether school staff worked to build positive relationships with families.

### Effective Communication

Five survey items addressed whether families felt like school staff communicated effectively, regularly sharing information about their children's learning.

### Supporting Student Learning School staff (prin. staffs are Four survey items addressed whether families felt like school staff collaborated with them to support their children's educational success. School staff seek Sharing Power and Advocacy Lam informed of Four survey items addressed whether families felt like partners in the education of their children. feet my stated in as Community Involvement School staff communi School shelf val. language using words Three survey items addressed whether families felt that their children's school involved the community to support students' learning and meet families' needs. progress labores Teachers requirely left Community Involvement (1 = Strongly Disagree, 5 = Strongly Agres) School staff exclusing School staff regu progress with easy-t During conf. School staff consider valuable orticinate. The school partners with businesses and community unjustications in next that promote waterto tearning collectors appointmitters. Note: I should the school add.