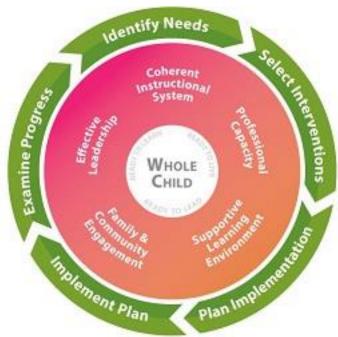

# Georgia's Systems of Continuous Improvement Framework

- Supporting the Whole Child by knowing:
  - What to Improve?
  - How to Improve?

# Georgia's Systems of Continuous Improvement Framework

- How to Improve?
  - 1. Identify Needs
  - 2. Select Interventions
  - 3. Plan Implementation
  - 4. Implement Plan
  - 5. Examine Progress