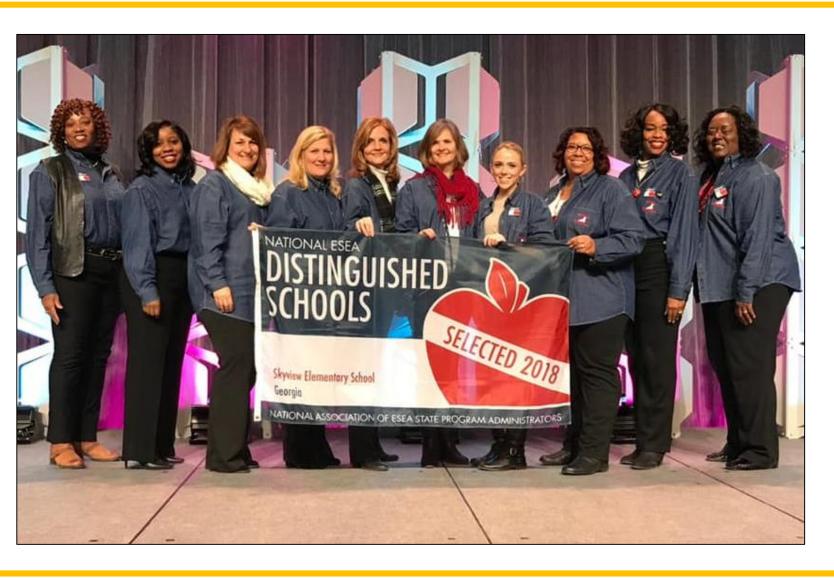

## POINTS OF PRIDE

Carter Elementary, above, National ESEA Distinguished School to be honored in 2020

**Skyview Elementary**, left, National ESEA Distinguished School honored in Feb. 2019