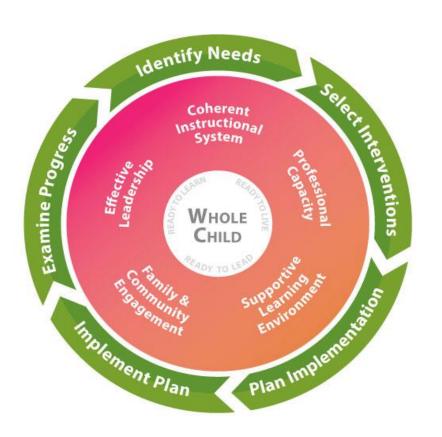

# Georgia's Systems of Continuous Improvement Framework

- Supporting the Whole Child by knowing:
  - What to Improve?
  - How to Improve?

# Georgia's Systems of Continuous Improvement Framework

- How to Improve?
  - 1. Identify Needs
  - 2. Select Interventions
  - 3. Plan Implementation
  - 4. Implement Plan
  - 5. Examine Progress