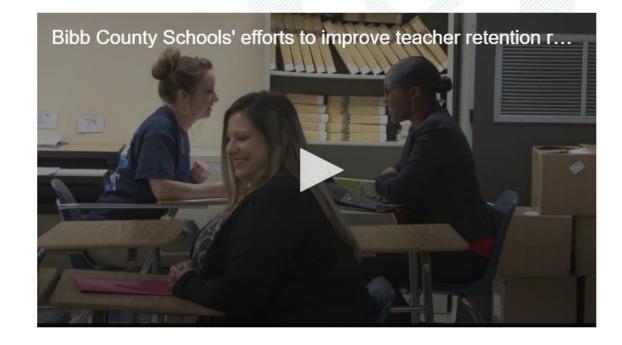

# Bibb County School District works on improving teacher retention rate

The district has an 87% retention rate and is looking to improve it through university partnerships and an alternative teacher preparation program