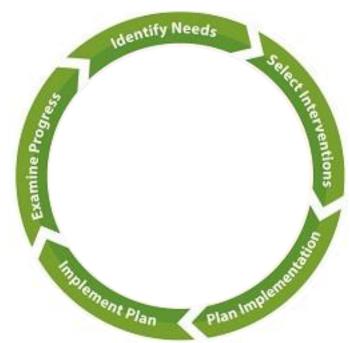

# Georgia's Systems of Continuous Improvement Framework

- How to Improve?
  - 1. Identify Needs
  - 2. Select Interventions
  - 3. Plan Implementation
  - 4. Implement Plan
  - 5. Examine Progress