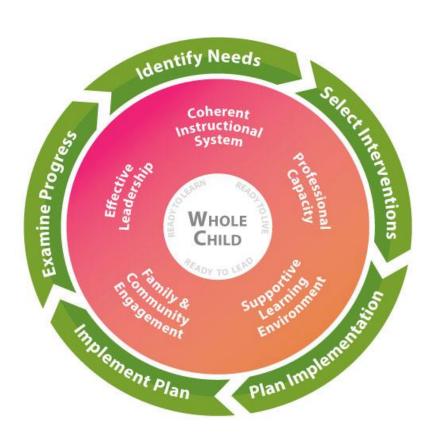

# Georgia's Systems of Continuous Improvement Framework

- Supporting the Whole Child by knowing:
  - What to Improve?
  - How to Improve?

# Georgia's Systems of Continuous Improvement Framework

- How to Improve?
  - 1. Identify Needs
  - 2. Select Interventions
  - 3. Plan Implementation
  - 4. Implement Plan
  - 5. Examine Progress