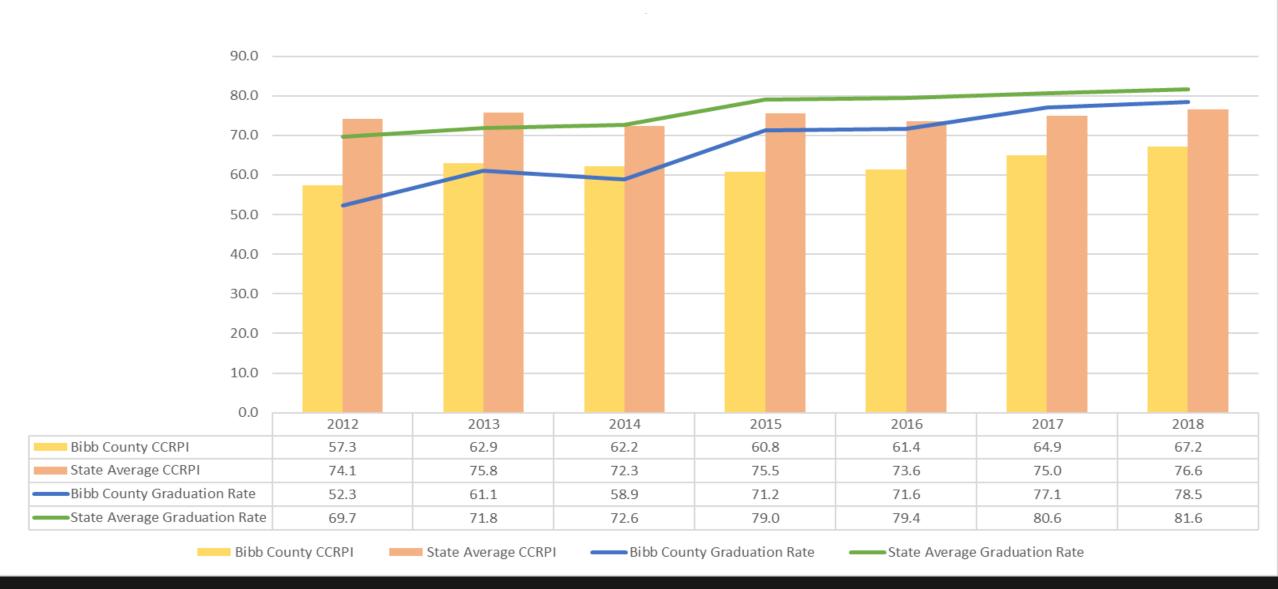

- RTI data is collected quarterly | 10                                  | Process Checks on a Quarterly Basis - % receiving a rating of Developing and Above                                                                                                                        |  |  |  |
| Positive Behavior and Intervention Supports               | Percentage of schools implementing Positive Behavior Interventions & Support (PBIS) with fidelity.   | 10       | Discipline<br>referrals are<br>down 43.7%     | 10                                  | For all months except October and May we will look at the decrease in total number of ISS and OSS days assigned and number of referrals. In October and February we will look at the FYI and May the BOQ. |  |  |  |



### **CCRPI vs Graduation Rate**





# POINTS OF PRIDE















## POINTS OF PRIDE





Carter Elementary, above, National ESEA Distinguished School to be honored in 2020

**Skyview Elementary**, left, National ESEA Distinguished School honored in Feb. 2019

# In Conclusion ...





## Lesson Learned #1: Trust Your Training!









### Lesson Learned #2: Trust Your Team!







### BIBB COUNTY SCHOOL DISTRICT Lesson Learned #3: Trust Your Community!















### Lesson Learned #4: Publicly Thank Everyone!





### Lesson Learned #5: It Is Not About You!





### Lesson Learned #6: They Have To See It!













# Lesson Learned #7: Create Experiences That Matter!



DEPARTMENT OF THE ARMY U.S. TOTAL ARMY PERSONNEL COMMAND ALEXANDRIA, VIRGINIA 22332-0400

ORDER NO: 33-033

3 Mar Ag

11. The President of th