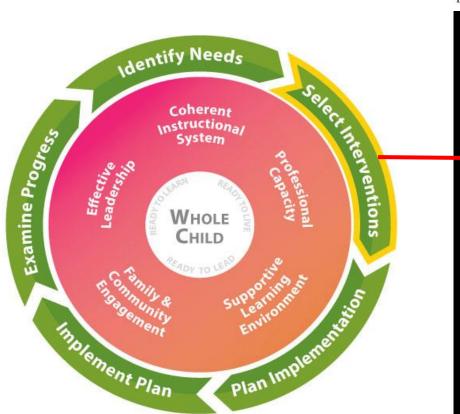

# Georgia's Systems of Continuous Improvement Framework

- How to Improve?
  - 1. Identify Needs
  - 2. Select Interventions
  - 3. Plan Implementation
  - 4. Implement Plan
  - 5. Examine Progress