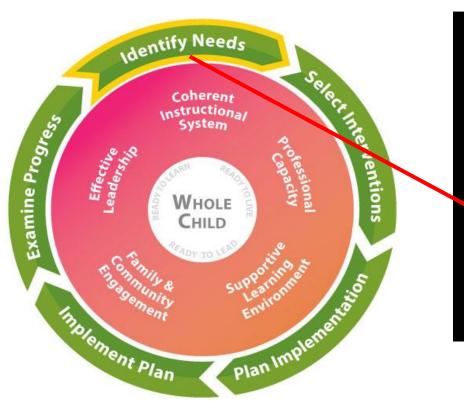

# Georgia's Systems of Continuous Improvement Framework

- How to Improve?
  - 1. Identify Needs
  - 2. Select Interventions
  - 3. Plan Implementation
  - 4. Implement Plan
  - 5. Examine Progress