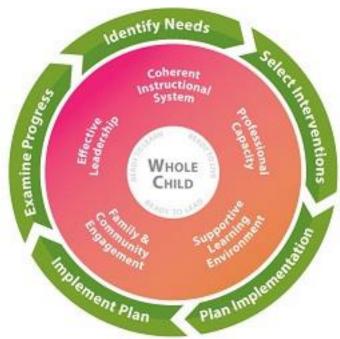

# Georgia's Systems of Continuous Improvement Framework

- Supporting the Whole Child by knowing:
  - What to Improve?
  - How to Improve?